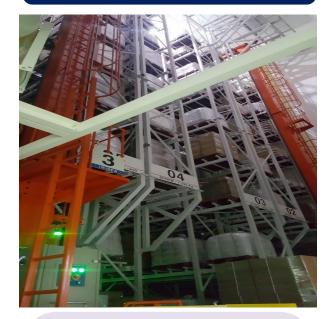

### GREEN BEAN WEARHOUSE

## 스콜라리 로스터 대용량 사일로

- ✔ 자동화 창고(WMS시스템)
- 생두 보관에 필요한 최적의 환경 유지
- 온, 습도 자동조절 시스템
- ✓ 최대 보관 용량 : 900PT
- ✔ 생두 창고 內 전문 방역 업체 계약

· 스콜라리 로스터기
 - 대류열을 이용한 자동화 시스템
 - 전문 로스터에 의한 철저한 품질관리
 · 대용량(1톤) 사일로 6대 운영
 - 고밀도 이물질 선별
 - 당일 생산/ 당일 포장 시스템