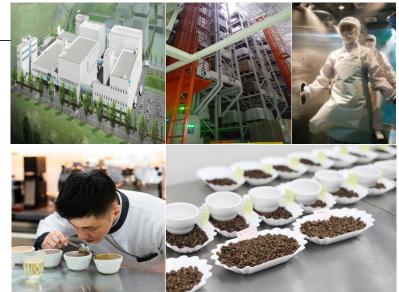

# Roasting Technology

- ✓ 대규모 로스터리 보유 (400평규모)
  연간 3,900톤 로스팅 Capacity 보유
- ✓ 커피 전문 연구기관 'COFFEE LAB' 운영 로스터,커퍼, QC(품질관리) 30명이상 활동 중
- ✓ 생산 라인 전 구간 HACCP 인증 획득
  자동화 창고(WMS시스템): 생두 보관 환경 유지(온,습도 자동 조절)
- ✓ 주문 후 생산 시스템

제품 신선도 유지를 위한 주문 후 생산(로스팅) 시스템 운영