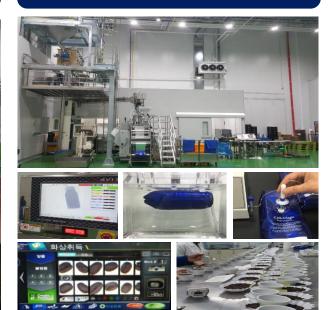

### GREEN BEAN WEARHOUSE

## 스콜라리 로스터 대용량 사일로

- ✔ 자동화 창고(WMS시스템)
- 생두 보관에 필요한 최적의 환경 유지
- 온, 습도 자동조절 시스템
- ✓ 최대 보관 용량 : 900PT
- ✔ 생두 창고 內 전문 방역 업체 계약

· 스콜라리 로스터기
 - 대류열을 이용한 자동화 시스템
 - 전문 로스터에 의한 철저한 품질관리
 · 대용량(1톤) 사일로 6대 운영
 - 고밀도 이물질 선별
 - 당일 생산/ 당일 포장 시스템

## PACKAGE ZONE

- ✔ ICA 자동 롤 포장기
- 아로마밸브 부착
- 질소 충전 (잔존 산소율 1%미만)
- 🗸 최종 검수
- 관능평가 : 커핑 테스트
- 색도 및 잔존 산소율 테스트

2022 특수 발효가공 커피시리즈 '엔지니어드' 커피 런칭 시즌 뉴크롭 스페셜티 커피, 연 평균 10종 이상 출시 주요 상권 플레그십 스토어 운영

2021 콜롬비아 발효커피 세미나 운영