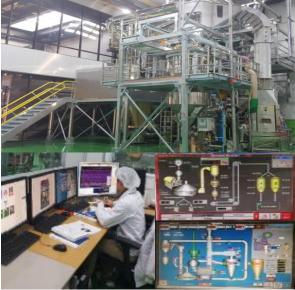

## 스콜라리 로스터 대용량 사일로

- ✔ 자동화 창고(WMS시스템)
- 생두 보관에 필요한 최적의 환경 유지
- 온, 습도 자동조절 시스템
- ✓ 최대 보관 용량 : 900PT
- ✔ 생두 창고 內 전문 방역 업체 계약

· 스콜라리 로스터기
 - 대류열을 이용한 자동화 시스템
 - 전문 로스터에 의한 철저한 품질관리
 · 대용량(1톤) 사일로 6대 운영
 - 고밀도 이물질 선별
 - 당일 생산/ 당일 포장 시스템

## PACKAGE ZONE

- ✔ ICA 자동 롤 포장기
- 아로마밸브 부착
- 질소 충전 (잔존 산소율 1%미만)
- 🗸 최종 검수
- 관능평가 : 커핑 테스트
- 색도 및 잔존 산소율 테스트

2022 특수 발효가공 커피시리즈 '엔지니어드' 커피 런칭 시즌 뉴크롭 스페셜티 커피, 연 평균 10종 이상 출시 주요 상권 플레그십 스토어 운영

2021 콜롬비아 발효커피 세미나 운영